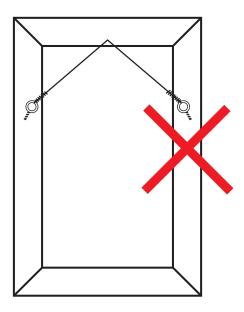

#### **NEW FRAME & HANGING SPECIFICATIONS**

Due to the impressive quality of work entered, new hanging specifications for the Artery Art on Show competition have been implemented to ensure we raise the presentation and consistency of the exhibition. Please find further details in the Conditions of Entry and visual examples in the Hanging Specification diagram on page 5 of the Schedule.

## Artery Art on Show CONDITIONS OF ENTRY

- 1. All work must be the original, uncopied work of the exhibitor, be unaided and completed within two years prior to this Exhibition.
- 2. Once entered, artworks should be set aside for the Art on Show Exhibition until judging has been completed. Entries cannot be withdrawn due to change of mind or the artwork selling prior to, or during, the judging period. Entries can only be withdrawn in exceptional circumstances which have been approved by the RAST Management. The entry fee is non-refundable.
- 3. Each artist can exhibit a maximum of 3 works. Only 2D work will be accepted.
- Only artists aged between 15 and 25 at the 1<sup>st</sup> October 2024, can be eligible for the Artery Emerging Artist Award.
- 5. ENTRY FEE: \$15 first entry, subsequent entries \$10. Fee must accompany entry form and is nonrefundable.
- 6. All entries must be suitably framed, using upwards facing D-rings for hanging. Must be placed 10cm from top of D-ring to top of frame. No hanging wire. Miniatures must have small upwards facing D-rings for hanging. Must measure 1/4 the height of frame, from top of D-ring to top of frame. No hanging wire. **Please see Hanging Specifications diagram and instructions on page 5.**
- 7. Gallery edged canvas entries are accepted unframed, provided that there are no exposed staples or fastenings and are ready to hang as per condition 6.
- 8. Unsatisfactorily framed work may not be hung. Wet work will not be accepted.
- 9. Artwork in all Sections shall not exceed 155 cm on any one side. Miniatures in section D, must adhere to a 100 square cm size limit (10cm x 10cm).
- 10. No Al-generated art, diptych, triptych or multi-panelled work will be accepted.
- 11. All works must be for sale with a 25% commission to RAST.
- 12. Exhibitors must complete the entry form and pay the appropriate fee. Entry can be made online <u>HERE</u> or by completing Part "A" of the manual entry form and payment must be forwarded to <u>admin@hobartshowground.com.au</u> or posted to RAST, PO Box 94, Glenorchy, 7010 by the 30<sup>th</sup> of September 2024.
- 13. This year, artwork Exhibit Labels (previously known as "Part B" of the entry form), will be sent by email to all Exhibitors after entries close. Artwork Exhibit Labels will need to be printed and attached to the bottom left-hand corner on the back of each artwork prior to delivery. The artwork Exhibit Labels will be created and sent by RAST and must show the Exhibitor's Name, Title of Artwork, Price and Section of entry.
- 14. Exhibitors wishing to be considered for the **Emerging Artist Award** will need to enter this special Class separately. Exhibitors between 15 and 25 are invited to enter. The winner receives \$1000 prize money and is open to young emerging artists. Please see the Artery Art on Show schedule for conditions of entry and details on how to enter.
- 15. Although all possible care will be taken, RAST, its employees and Art on Show committee accept no responsibility for any loss, theft or damage to the artwork either before, during or after delivery or transit to and from the artist and/or during any exhibition. Artists are advised to arrange their own insurance.
- 16. Exhibitors agree to publication of reproductions of their work for publicity purposes for newspapers, magazines, web-based media or television.
- 17. Entries accepted on the basis that all artwork that wins a major award will be available for display at Artery for one week from the conclusion of the Royal Hobart Show.
- 18. The artworks are judged by a panel of independent and experienced judges. The judges' decision is final and no correspondence will be entered into.

## HANGING SPECIFICATIONS

## Not Like This

- D-rings only.
- No Eylets.
- No hanging wire.