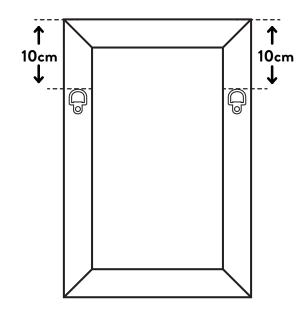

#### **NEW FRAME & HANGING SPECIFICATIONS**

Due to the impressive quality of work entered, new hanging specifications for the Artery Art on Show competition have been implemented to ensure we raise the presentation and consistency of the exhibition. Please find further details in the Conditions of Entry and visual examples in the Hanging Specification diagram on page 5 of the Schedule.

## Artery Art on Show CONDITIONS OF ENTRY

- 1. All work must be the original, uncopied work of the exhibitor, be unaided and completed within two years prior to this Exhibition.
- 2. Once entered, artworks should be set aside for the Art on Show Exhibition until judging has been completed. Entries cannot be withdrawn due to change of mind or the artwork selling prior to, or during, the judging period. Entries can only be withdrawn in exceptional circumstances which have been approved by the RAST Management. The entry fee is non-refundable.
- 3. Each artist can exhibit a maximum of 3 works. Only 2D work will be accepted.
- Only artists aged between 15 and 25 at the 1<sup>st</sup> October 2024, can be eligible for the Artery Emerging Artist Award.
- 5. ENTRY FEE: \$15 first entry, subsequent entries \$10. Fee must accompany entry form and is nonrefundable.
- 6. All entries must be suitably framed, using upwards facing D-rings for hanging. Must be placed 10cm from top of D-ring to top of frame. No hanging wire. Miniatures must have small upwards facing D-rings for hanging. Must measure 1/4 the height of frame, from top of D-ring to top of frame. No hanging wire. **Please see Hanging Specifications diagram and instructions on page 5.**
- 7. Gallery edged canvas entries are accepted unframed, provided that there are no exposed staples or fastenings and are ready to hang as per condition 6.
- 8. Unsatisfactorily framed work may not be hung. Wet work will not be accepted.
- 9. Artwork in all Sections shall not exceed 155 cm on any one side. Miniatures in section D, must adhere to a 100 square cm size limit (10cm x 10cm).
- 10. No Al-generated art, diptych, triptych or multi-panelled work will be accepted.
- 11. All works must be for sale with a 25% commission to RAST.
- 12. Exhibitors must complete the entry form and pay the appropriate fee. Entry can be made online <u>HERE</u> or by completing Part "A" of the manual entry form and payment must be forwarded to <u>admin@hobartshowground.com.au</u> or posted to RAST, PO Box 94, Glenorchy, 7010 by the 30<sup>th</sup> of September 2024.
- 13. This year, artwork Exhibit Labels (previously known as "Part B" of the entry form), will be sent by email to all Exhibitors after entries close. Artwork Exhibit Labels will need to be printed and attached to the bottom left-hand corner on the back of each artwork prior to delivery. The artwork Exhibit Labels will be created and sent by RAST and must show the Exhibitor's Name, Title of Artwork, Price and Section of entry.
- 14. Exhibitors wishing to be considered for the **Emerging Artist Award** will need to enter this special Class separately. Exhibitors between 15 and 25 are invited to enter. The winner receives \$1000 prize money and is open to young emerging artists. Please see the Artery Art on Show schedule for conditions of entry and details on how to enter.
- 15. Although all possible care will be taken, RAST, its employees and Art on Show committee accept no responsibility for any loss, theft or damage to the artwork either before, during or after delivery or transit to and from the artist and/or during any exhibition. Artists are advised to arrange their own insurance.
- 16. Exhibitors agree to publication of reproductions of their work for publicity purposes for newspapers, magazines, web-based media or television.
- 17. Entries accepted on the basis that all artwork that wins a major award will be available for display at Artery for one week from the conclusion of the Royal Hobart Show.
- 18. The artworks are judged by a panel of independent and experienced judges. The judges' decision is final and no correspondence will be entered into.

## HANGING SPECIFICATIONS

## **General Entries**

- Use upwards facing D-rings for hanging.
- 10cm from top of D-ring to top of frame.
- No hanging wire.