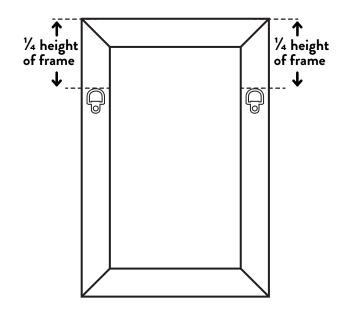

#### **NEW FRAME & HANGING SPECIFICATIONS**

Due to the impressive quality of work entered, new hanging specifications for the Artery Art on Show competition have been implemented to ensure we raise the presentation and consistency of the exhibition. Please find further details in the Conditions of Entry and visual examples in the Hanging Specification diagram on page 5 of the Schedule.

## Artery Art on Show CONDITIONS OF ENTRY

- 1. All work must be the original, uncopied work of the exhibitor, be unaided and completed within two years prior to this Exhibition.
- 2. Once entered, artworks should be set aside for the Art on Show Exhibition until judging has been completed. Entries cannot be withdrawn due to change of mind or the artwork selling prior to, or during, the judging period. Entries can only be withdrawn in exceptional circumstances which have been approved by the RAST Management. The entry fee is non-refundable.
- 3. Each artist can exhibit a maximum of 3 works. Only 2D work will be accepted.
- Only artists aged between 15 and 25 at the 1<sup>st</sup> October 2024, can be eligible for the Artery Emerging Artist Award.
- 5. ENTRY FEE: \$15 first entry, subsequent entries \$10. Fee must accompany entry form and is nonrefundable.
- 6. All entries must be suitably framed, using upwards facing D-rings for hanging. Must be placed 10cm from top of D-ring to top of frame. No hanging wire. Miniatures must have small upwards facing D-rings for hanging. Must measure 1/4 the height of frame, from top of D-ring to top of frame. No hanging wire. **Please see Hanging Specifications diagram and instructions on page 5.**
- 7. Gallery edged canvas entries are accepted unframed, provided that there are no exposed staples or fastenings and are ready to hang as per condition 6.
- 8. Unsatisfactorily framed work may not be hung. Wet work will not be accepted.
- 9. Artwork in all Sections shall not exceed 155 cm on any one side. Miniatures in section D, must adhere to a 100 square cm size limit (10cm x 10cm).
- 10. No Al-generated art, diptych, triptych or multi-panelled work will be accepted.
- 11. All works must be for sale with a 25% commission to RAST.
- 12. Exhibitors must complete the entry form and pay the appropriate fee. Entry can be made online <u>HERE</u> or by completing Part "A" of the manual entry form and payment must be forwarded to <u>admin@hobartshowground.com.au</u> or posted to RAST, PO Box 94, Glenorchy, 7010 by the 30<sup>th</sup> of September 2024.
- 13. This year, artwork Exhibit Labels (previously known as "Part B" of the entry form), will be sent by email to all Exhibitors after entries close. Artwork Exhibit Labels will need to be printed and attached to the bottom left-hand corner on the back of each artwork prior to delivery. The artwork Exhibit Labels will be created and sent by RAST and must show the Exhibitor's Name, Title of Artwork, Price and Section of entry.
- 14. Exhibitors wishing to be considered for the **Emerging Artist Award** will need to enter this special Class separately. Exhibitors between 15 and 25 are invited to enter. The winner receives \$1000 prize money and is open to young emerging artists. Please see the Artery Art on Show schedule for conditions of entry and details on how to enter.
- 15. Although all possible care will be taken, RAST, its employees and Art on Show committee accept no responsibility for any loss, theft or damage to the artwork either before, during or after delivery or transit to and from the artist and/or during any exhibition. Artists are advised to arrange their own insurance.
- 16. Exhibitors agree to publication of reproductions of their work for publicity purposes for newspapers, magazines, web-based media or television.
- 17. Entries accepted on the basis that all artwork that wins a major award will be available for display at Artery for one week from the conclusion of the Royal Hobart Show.
- 18. The artworks are judged by a panel of independent and experienced judges. The judges' decision is final and no correspondence will be entered into.

## HANGING SPECIFICATIONS

## Miniatures

- Use small upwards facing D-rings for hanging.
  Measure 1/4 the height of frame, from top of D-ring to top of frame.
- No hanging wire.