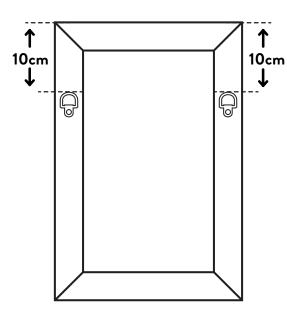

#### **NEW FRAME & HANGING SPECIFICATIONS**

Due to the impressive quality of work entered, new hanging specifications for the Artery Art on Show competition have been implemented to ensure we raise the presentation and consistency of the exhibition. Please find further details in the Conditions of Entry and visual examples in the Hanging Specification diagram on page 5 of the Schedule.

#### **CONDITIONS OF ENTRY**

- 1. All work must be the original, uncopied work of the exhibitor, be unaided and completed within two years prior to this Exhibition.
- Once entered, artworks should be set aside for the Art on Show Exhibition until judging has been completed. Entries cannot be withdrawn due to change of mind or the artwork selling prior to, or during, the judging period. Entries can only be withdrawn in exceptional circumstances which have been approved by the RAST Management. The entry fee is non-refundable.
- 3. Each artist can exhibit a maximum of 3 works. Only 2D work will be accepted.
- 4. Only artists aged between 15 and 25 at the 1<sup>st</sup> October 2024, can be eligible for the Artery Emerging Artist Award.
- 5. ENTRY FEE: \$15 first entry, subsequent entries \$10. Fee must accompany entry form and is nonrefundable.
- 6. All entries must be suitably framed, using upwards facing D-rings for hanging. Must be placed 10cm from top of D-ring to top of frame. No hanging wire. Miniatures must have small upwards facing D-rings for hanging. Must measure 1/4 the height of frame, from top of D-ring to top of frame. No hanging wire. **Please see Hanging Specifications diagram and instructions on page 5.**
- 7. Gallery edged canvas entries are accepted unframed, provided that there are no exposed staples or fastenings and are ready to hang as per condition 6.
- 8. Unsatisfactorily framed work may not be hung. Wet work will not be accepted.
- 9. Artwork in all Sections shall not exceed 155 cm on any one side. Miniatures in section D, must adhere to a 100 square cm size limit (10cm x 10cm).
- 10. No Al-generated art, diptych, triptych or multi-panelled work will be accepted.
- 11. All works must be for sale with a 25% commission to RAST.
- 12. Exhibitors must complete the entry form and pay the appropriate fee. Entry can be made online <u>HERE</u> or by completing Part "A" of the manual entry form and payment must be forwarded to <u>admin@hobartshowground.com.au</u> or posted to RAST, PO Box 94, Glenorchy, 7010 by the 30<sup>th</sup> of September 2024.
- 13. This year, artwork Exhibit Labels (previously known as "Part B" of the entry form), will be sent by email to all Exhibitors after entries close. Artwork Exhibit Labels will need to be printed and attached to the bottom left-hand corner on the back of each artwork prior to delivery. The artwork Exhibit Labels will be created and sent by RAST and must show the Exhibitor's Name, Title of Artwork, Price and Section of entry.
- 14. Exhibitors wishing to be considered for the **Emerging Artist Award** will need to enter this special Class separately. Exhibitors between 15 and 25 are invited to enter. The winner receives \$1000 prize money and is open to young emerging artists. Please see the Artery Art on Show schedule for conditions of entry and details on how to enter.
- 15. Although all possible care will be taken, RAST, its employees and Art on Show committee accept no responsibility for any loss, theft or damage to the artwork either before, during or after delivery or transit to and from the artist and/or during any exhibition. Artists are advised to arrange their own insurance.
- 16. Exhibitors agree to publication of reproductions of their work for publicity purposes for newspapers, magazines, web-based media or television.
- 17. Entries accepted on the basis that all artwork that wins a major award will be available for display at Artery for one week from the conclusion of the Royal Hobart Show.
- 18. The artworks are judged by a panel of independent and experienced judges. The judges' decision is final and no correspondence will be entered into.

# HANGING SPECIFICATIONS

## **General Entries**

- Use upwards facing D-rings for hanging.
- 10cm from top of D-ring to top of frame.
- No hanging wire.

## **Miniatures**

- Use small upwards facing D-rings for hanging.
- Measure 1/4 the height of frame, from top of D-ring to top of frame.
- No hanging wire.

# **Not Like This**

- D-rings only.
- No Eylets.
- No hanging wire.

Or enter online <a href="http://entries.hobartshowground.com.au">http://entries.hobartshowground.com.au</a>