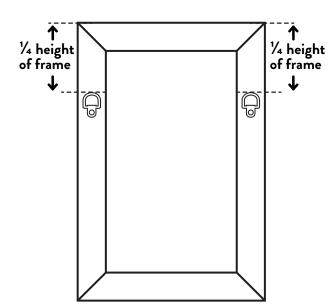

## **Miniatures**

- Use small upwards facing D-rings for hanging.
- Measure 1/4 the height of frame, from top of D-ring to top of frame.
- No hanging wire.

#### **CONDITIONS OF ENTRY**

- 1. All work must be the original, uncopied work of the exhibitor, be unaided and completed within two years prior to this Exhibition.
- Once entered, artworks should be set aside for the Art on Show Exhibition until judging has been completed. Entries cannot be withdrawn due to change of mind or the artwork selling prior to, or during, the judging period. Entries can only be withdrawn in exceptional circumstances which have been approved by the RAST Management. The entry fee is non-refundable.
- 3. Each artist can exhibit a maximum of 3 works. Only 2D work will be accepted.
- 4. Only artists aged between 15 and 25 at the 1<sup>st</sup> October 2024, can be eligible for the Artery Emerging Artist Award.
- 5. ENTRY FEE: \$15 first entry, subsequent entries \$10. Fee must accompany entry form and is nonrefundable.
- 6. All entries must be suitably framed, using upwards facing D-rings for hanging. Must be placed 10cm from top of D-ring to top of frame. No hanging wire. Miniatures must have small upwards facing D-rings for hanging. Must measure 1/4 the height of frame, from top of D-ring to top of frame. No hanging wire. **Please see Hanging Specifications diagram and instructions on page 5.**
- 7. Gallery edged canvas entries are accepted unframed, provided that there are no exposed staples or fastenings and are ready to hang as per condition 6.
- 8. Unsatisfactorily framed work may not be hung. Wet work will not be accepted.
- 9. Artwork in all Sections shall not exceed 155 cm on any one side. Miniatures in section D, must adhere to a 100 square cm size limit (10cm x 10cm).
- 10. No Al-generated art, diptych, triptych or multi-panelled work will be accepted.
- 11. All works must be for sale with a 25% commission to RAST.
- 12. Exhibitors must complete the entry form and pay the appropriate fee. Entry can be made online <u>HERE</u> or by completing Part "A" of the manual entry form and payment must be forwarded to <u>admin@hobartshowground.com.au</u> or posted to RAST, PO Box 94, Glenorchy, 7010 by the 30<sup>th</sup> of September 2024.
- 13. This year, artwork Exhibit Labels (previously known as "Part B" of the entry form), will be sent by email to all Exhibitors after entries close. Artwork Exhibit Labels will need to be printed and attached to the bottom left-hand corner on the back of each artwork prior to delivery. The artwork Exhibit Labels will be created and sent by RAST and must show the Exhibitor's Name, Title of Artwork, Price and Section of entry.
- 14. Exhibitors wishing to be considered for the **Emerging Artist Award** will need to enter this special Class separately. Exhibitors between 15 and 25 are invited to enter. The winner receives \$1000 prize money and is open to young emerging artists. Please see the Artery Art on Show schedule for conditions of entry and details on how to enter.
- 15. Although all possible care will be taken, RAST, its employees and Art on Show committee accept no responsibility for any loss, theft or damage to the artwork either before, during or after delivery or transit to and from the artist and/or during any exhibition. Artists are advised to arrange their own insurance.
- 16. Exhibitors agree to publication of reproductions of their work for publicity purposes for newspapers, magazines, web-based media or television.
- 17. Entries accepted on the basis that all artwork that wins a major award will be available for display at Artery for one week from the conclusion of the Royal Hobart Show.
- 18. The artworks are judged by a panel of independent and experienced judges. The judges' decision is final and no correspondence will be entered into.